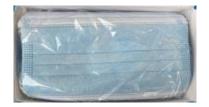

## Same day dispatch on all orders placed before 11am

| Description                                                     |    | Cost per unit | Order Qty |  |  |
|-----------------------------------------------------------------|----|---------------|-----------|--|--|
| <b>50mL</b> hand sanitiser                                      | 10 | \$2.20        |           |  |  |
| <b>100mL</b> hand sanitiser                                     | 10 | \$3.00        |           |  |  |
| <b>500mL</b> hand sanitiser                                     | 3  | \$7.50        |           |  |  |
| Disposable 3-ply Face Masks (50pk)                              | 1  | \$30.00       |           |  |  |
| KN-95 Face Mask (20pk)  TGA Approved                            | 1  | \$50.00       |           |  |  |
| 10% GST will apply to all items unless they are marked GST free |    |               |           |  |  |