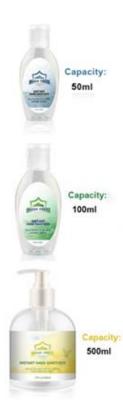

## Same day dispatch on all orders placed before 11am

| Description                                                     |    | Cost per unit | Order Qty |  |  |
|-----------------------------------------------------------------|----|---------------|-----------|--|--|
| <b>50mL</b> hand sanitiser                                      | 10 | \$2.20        |           |  |  |
| <b>100mL</b> hand sanitiser                                     | 10 | \$3.00        |           |  |  |
| <b>500mL</b> hand sanitiser                                     | 3  | \$7.50        |           |  |  |
| Disposable 3-ply Face Masks (50pk)                              | 1  | \$30.00       |           |  |  |
| KN-95 Face Mask (20pk)  TGA Approved                            | 1  | \$50.00       |           |  |  |
| 10% GST will apply to all items unless they are marked GST free |    |               |           |  |  |