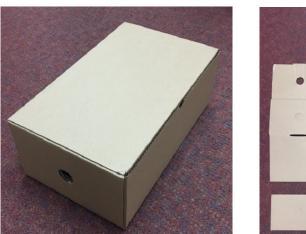

## **PBS Prescription Boxes**

**\$60** 

ONLY

The perfect size and shape for your PBS claim.

## FEATURES

The cardboard folds the same way as before so the boxes are ready to go WITHOUT having to use tape.

Die cut holes made specifically to make it easy to transport, locate and pull off the stack when needed.