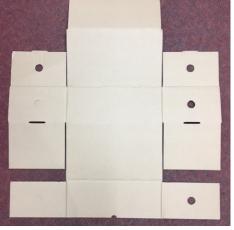

## FEATURES

The cardboard folds the same way as before so the boxes are ready to go WITHOUT having to use tape.

Die cut holes made specifically to make it easy to transport, locate and pull off the stack when needed.